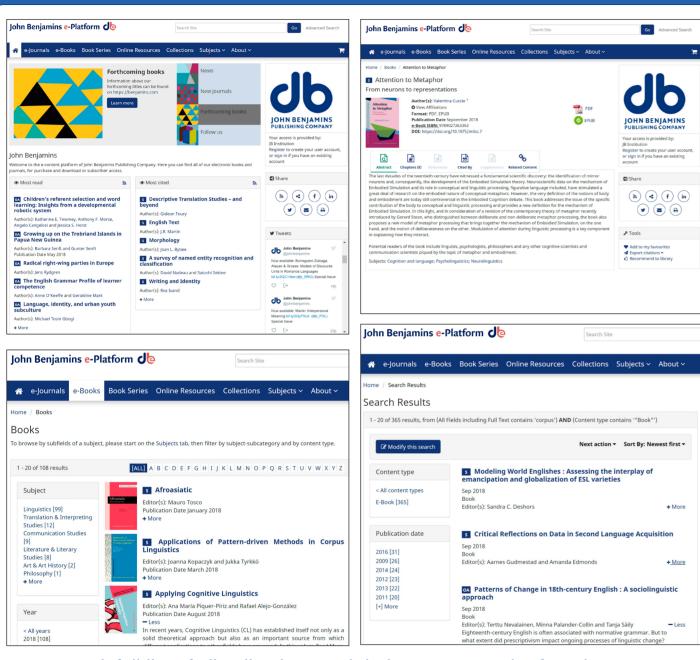

## **JB E-book Backlist Collections**

A full list of all collections and their content can be found at

#### benjamins.com/collections

where we also provide Excel, KBART, MARC and ONIX files with details on the titles contained in each collection.

Please contact bookorder@benjamins.nl for more information, or to discuss your requirements.